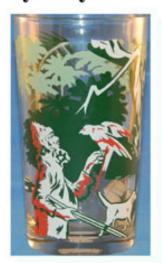

## **Mystery Glass**

Size and style would say that it is another 5" peanut butter glass. Help! Any Info?