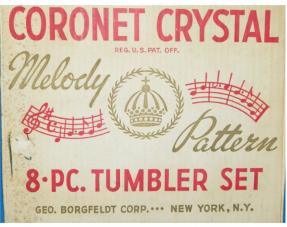

## **Recent Find**

I have seen these glasses mixed in with and being sold as peanut butter glasses. I have never seen them in a boxed set or with identifying information. I admit my complete lack of knowledge about them. These well could be listed as mystery glasses but I am sure just to me. I will leave it up to guys like Brian or John to explain. In the meantime, this is one very neat find. Other than a little aging, the box is in great shape and glasses are like new.