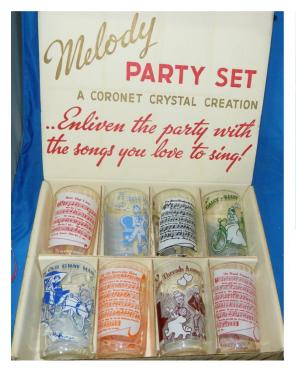

## **Recent Find**

I have seen these glasses mixed in with and being sold as peanut butter glasses. I have never seen them in a boxed set or with identifying information. I admit my complete lack of knowledge about them. These well could be listed as mystery glasses but I am sure just to me. I will leave it up to guys like Brian or John to explain. In the meantime, this is one very neat find. Other than a little aging, the box is in great shape and glasses are like new.